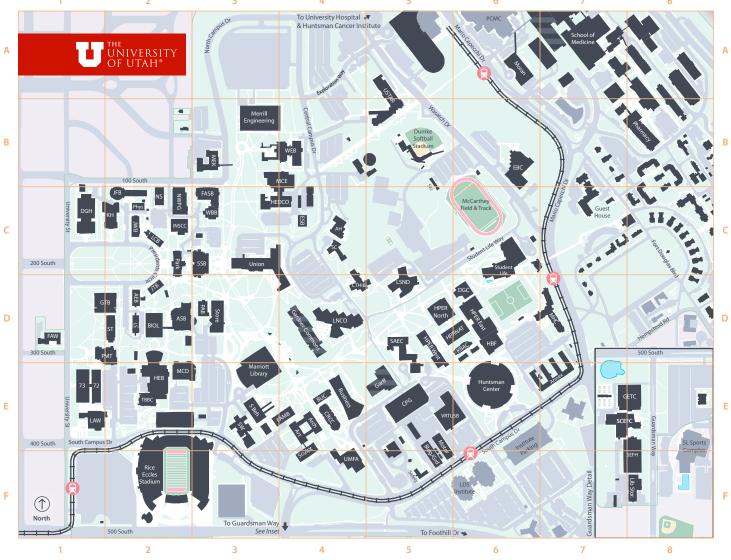

## **MAIN CAMPUS AREA** grid building grid building grid building Alumni House (AH) Fine Arts West (FAW) Marriott Library, J. Willard Sorenson Molecular Biotechnology **C**4 Building, James LeVoy (USTAR) Film and Media Arts Building (FAMB) Meldrum Civil Engineering Building, Floyd & Jeri (MCE) **E4** Architecture Building (ARCH) Fletcher Physics Building, James (JFB) Spencer Fox Eccles Business Building **E4** Art Building Gardner Hall, David P. (DGH) Merrill Engineering Building, Joseph F. Stewart Building, William (ST) Biology Building (BIOL) Gardner Hall, Kem & Carolyn (Open 2018) Motor Pool (Motor) Student Life Center, George S. Eccles D2 Browning Building, William C. (WBB) Garff Executive Education (Open 2018) Naval Science Building (NS) Student Services Building (SSB) C2 Donna Garff Marriott Residential Honors Northwest Parking Garage (NWPG) Student Union, A. Ray Olpin (Union) Building 72 E1 C2 Building 73 Scholars Community (MHC) Park Building, John R. Sutton Building, Fredrick Albert (FASB) E1 C2 Buildings and Grounds (Bldg/Grd) D1 George Thomas Building (GTB) D3 Performing Arts Building (PAB) Talmage Building, John (JTB) F5 Burbidge Athletics-Academic Center **C**3 Hedco Physics Building, South (Phys) Thatcher Chemistry Building (TBBC) C2 HPER East Pioneer Memorial Theatre, Roy W. and Turpin University Services Building, V. Elizabeth E. Simmons (PMT) Randall (VRTUSB) **E4** Business Classroom Building (BUC) HPER Natatorium (HPR NAT) D5 HPER North D3 Campus Store, University (Store) F5 Public Safety (Safety) Utah Museum of Fine Arts (UMFA) **HPER West** Warnock Engineering Building, John and Carolyn Tanner Irish Humanities Building Rice-Eccles Stadium Huntsman Basketball Facility (HBF) Sculpture (Sculp) Marva (WEB) Central Parking Garage (CPG) Huntsman Center, Jon M. Sill Center (SC) Widtsoe Building, John A. (JWB) **E5** Christensen Center, C Roland (CRCC) Intermountain Network Scientific Skaggs Biology Building, Aline Wilmot F4

(ASB)

(S BEH)

Ski Team Building (Ski)

Social Work (SW)

Beverly Taylor (SAEC)

Social and Behavioral Science Tower

Sorenson Arts and Education Complex,

Gaurdsman Way Detail

(SCEFC)

Eccles Field House, Spence (SEFH)

Eccles Football Center, Spence and Cleone

Eccles Tennis Center, George S. (GETC)

Library Storage (Lib. Storage)

Computation Center (INSCC)

Engineering Building (MEK)

Lassonde Studios (LSND)

Life Sciences Building (LS)

Marriott Center for Dance (MCD)

Kingsbury Hall (KH)

Rio Tinto Kennecott Mechanical

Languages and Communication (LNCO)

College of Law (Law)

Cowles Building, LeRoy E. (LCB)

Dumke Family Softball Stadium

Dumke Gymnastics Center (DGC)

Eccles Broadcast Center (EBC)

Emery Building, Alfred C. (AEB)

Experimental Studies Building (ESB)

Eyring Chemistry Building, Henry (HEB)

E1

D6

**B6** 

D<sub>2</sub>